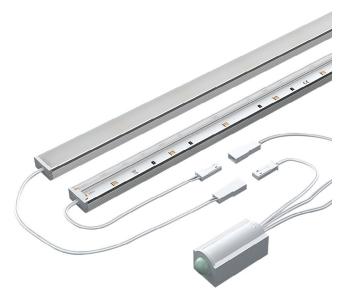

## **Product Description**

This 7.2-Watt, 4-foot long, 6000K CCT UV and Visible LED light strip is perfect for residential spaces of all sizes, from studio apartments to single family homes. This light offers the unique function of surface sterilizing UV-A and UV-C light while you are gone, and a sensor activated bright visible LED light when you are home. The UV light only turns on when you are out of the room, providing regular sterilization of every surface the light touches. Experience quality space lighting and the piece of mind that your surfaces are being sterilized, killing harmful pathogens while you sleep or while you are out of your home.

**Product Features** 

**Product Dimensions** 

**Product Photometric Data** 

**Energy Efficient** 

**UV-C LED Technology** 

99.9% Sterilization

Safety Sensor